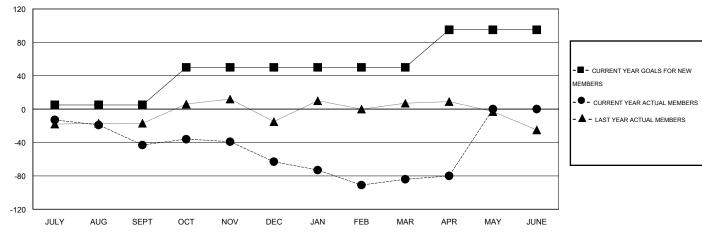

#### GOALS AND ACTUAL MEMBERS CUMULATIVE

| DROPPED CLUBS: 3  DROPPED MEMBERS |                 | 34 CLUBS OF 59 ADDED 1 OR MORE<br>NEW MEMBERS | GENDER DISTRIBU<br>MALE<br>FEMALE     | NTION<br>877 (64.68%)<br>479 (35.32%) |            |
|-----------------------------------|-----------------|-----------------------------------------------|---------------------------------------|---------------------------------------|------------|
| DECEASED CLUB CANCELLED           | 23<br>21<br>146 | CLICK HERE FOR HEALTH ASSESSMENT DATA         | FAMILY UNIT MEMBERS HEAD OF HOUSEHOLD |                                       | 323<br>159 |
| OTHER<br>TOTAL                    | 190             |                                               | NON-HEAD OF HOUSEHOL                  | 164                                   |            |

# **LOCATION GEORGIA**

 $\mathsf{GMT}\;\mathsf{CA}\;1$ 

|               |                  | Clubs            |                  |                  | Members               |                    |                                     |                    |                  |
|---------------|------------------|------------------|------------------|------------------|-----------------------|--------------------|-------------------------------------|--------------------|------------------|
|               | RESUI            | TS FOR 2015-2016 |                  |                  | RESULTS FOR 2015-2016 |                    |                                     |                    |                  |
| QUARTER       | NEW CLUB<br>GOAL | NEW CLUBS        | DROPPED<br>CLUBS | NET<br>GAIN/LOSS | QUARTER               | NEW MEMBER<br>GOAL | CHARTER AND<br>NEW MEMBERS<br>ADDED | DROPPED<br>MEMBERS | NET<br>GAIN/LOSS |
| JULY/AUG/SEPT | 0                | 0                | 1                | -1               | JULY/AUG/SEPT         | 5                  | 31                                  | 74                 | -43              |
| OCT/NOV/DEC   | 1                | 0                | 2                | -2               | OCT/NOV/DEC           | 45                 | 35                                  | 55                 | -20              |
| JAN/FEB/MAR   | 0                | 0                | 0                | 0                | JAN/FEB/MAR           | 0                  | 35                                  | 56                 | -21              |
| APR/MAY/JUNE  | 1                | 0                | 0                | 0                | APR/MAY/JUNE          | 45                 | 9                                   | 5                  | 4                |