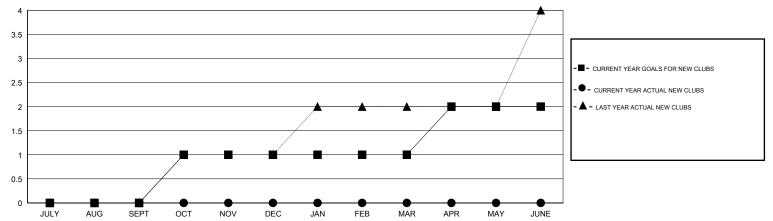

### GOALS AND ACTUAL NEW CLUBS CUMULATIVE

# **LOCATION GEORGIA**

 $\mathsf{GMT}\;\mathsf{CA}\;1$ 

|               |                  | Clubs            |                  |                  | Members               |                    |                                     |                    |                  |
|---------------|------------------|------------------|------------------|------------------|-----------------------|--------------------|-------------------------------------|--------------------|------------------|
|               | RESUI            | TS FOR 2015-2016 |                  |                  | RESULTS FOR 2015-2016 |                    |                                     |                    |                  |
| QUARTER       | NEW CLUB<br>GOAL | NEW CLUBS        | DROPPED<br>CLUBS | NET<br>GAIN/LOSS | QUARTER               | NEW MEMBER<br>GOAL | CHARTER AND<br>NEW MEMBERS<br>ADDED | DROPPED<br>MEMBERS | NET<br>GAIN/LOSS |
| JULY/AUG/SEPT | 0                | 0                | 1                | -1               | JULY/AUG/SEPT         | 5                  | 31                                  | 74                 | -43              |
| OCT/NOV/DEC   | 1                | 0                | 2                | -2               | OCT/NOV/DEC           | 45                 | 35                                  | 55                 | -20              |
| JAN/FEB/MAR   | 0                | 0                | 0                | 0                | JAN/FEB/MAR           | 0                  | 35                                  | 56                 | -21              |
| APR/MAY/JUNE  | 1                | 0                | 0                | 0                | APR/MAY/JUNE          | 45                 | 9                                   | 5                  | 4                |